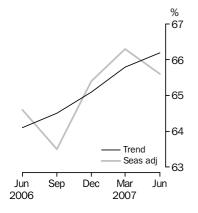

#### **ROOM OCCUPANCY RATE**

Australia

For further information about these and related statistics, contact the National Information and Referral Service on 1300 135 070.

### **ROOM OCCUPANCY RATE**

- The trend estimate of the room occupancy rate for hotels, motels and serviced apartments with 15 or more rooms has been increasing for seven consecutive quarters, reaching 66.2% for the June quarter 2007. This was an increase of 0.4 percentage points compared with the March quarter 2007.
- The number of room nights occupied has grown faster than the number of room nights available every quarter since December 2005.
- The seasonally adjusted estimate decreased 0.7 percentage points to 65.6% for June quarter 2007 compared with March quarter 2007.