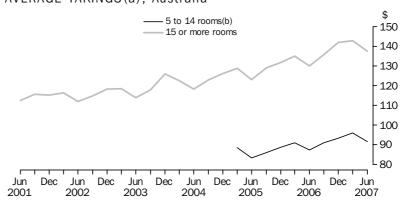

June quarter 2007 average takings per room night occupied were \$134.83 for establishments with 5 or more rooms. This was heavily influenced by hotels, motels and serviced apartments with 15 or more rooms which contribute 96.1% to total takings, and had an average takings per room night occupied of \$137.46. The average for 5 to 14 room establishments was \$91.63.

## AVERAGE TAKINGS(a), Australia

- (a) Per room night occupied.
- (b) These establishments were included in the survey from March quarter 2005 onwards.