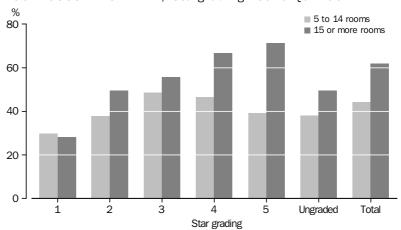

#### STAR GRADING

In June quarter 2007, the room occupancy rate for five-star hotels, motels and serviced apartments with 5 or more rooms was 71.2% compared with 28.7% for one-star. For hotels, motels and serviced apartments with 15 or more rooms, the room occupancy rate was 71.5% for five-star establishments compared with 28.2% for one-star.

For establishments with 5 to 14 rooms, three-star (48.7%) and four-star (46.6%) establishments had the highest room occupancy rates, compared with one-star establishments at 29.7%.

#### ROOM OCCUPANCY RATE, Stargrading—June Qtr 2007

In June quarter 2007, the average takings per room night occupied for five-star hotels, motels and serviced apartments with 5 or more rooms was \$224.63 compared with \$68.72 for one-star. For establishments with 15 or more rooms, the average takings was \$224.59 for five-star establishments compared with \$75.43 for two-star.

For establishments with 5 to 14 rooms, five-star establishments had the highest average takings of \$237.18, compared with one-star establishments at \$54.51.

For the five-star category, establishments with 5 to 14 rooms had higher average takings than for the 15 or more room establishments.