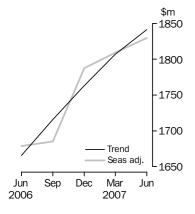

#### **ACCOMMODATION TAKINGS**

Australia

#### ACCOMMODATION TAKINGS

- In June quarter 2007, the trend estimate of total accommodation takings for hotels, motels and serviced apartments with 15 or more rooms increased by 1.9% to \$1,841.3 million compared with March quarter 2007.
- Over the same period, the seasonally adjusted estimate increased by 1.1% to \$1,829.9 million.