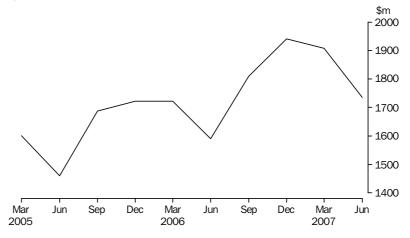

#### ACCOMMODATION TAKINGS

In June quarter 2007, accommodation takings were \$1,734.9 million for hotels, motels and serviced apartments with 5 or more rooms, \$1,667.1 million for hotels, motels and serviced apartments with 15 or more rooms, and \$67.7 million for hotels, motels and serviced apartments with 5 to 14 rooms.

Accommodation takings in June quarter 2007 for hotels, motels and serviced apartments with 5 or more rooms were highest in New South Wales (\$554.1 million) and Queensland (\$462.7 million).

TAKINGS FROM ACCOMMODATION, Hotels, motels and serviced apartments with 5 or more rooms—Australia