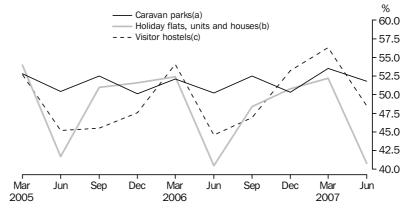

#### ACCOMMODATION TAKINGS

In June quarter 2007, accommodation takings for caravan parks were \$223.2 million. New South Wales (\$74.9 million) had the highest accommodation takings for all caravan parks for June quarter 2007, contributing 33.6% of the total.

Short-term caravan park takings were \$184.6 million in June quarter 2007 which was 82.7% of total caravan park takings.

Accommodation takings for holiday flats, units and houses were \$113.9 million in June quarter 2007. Real estate takings accounted for 22.9% of total holiday flats, units and houses takings, the rest being for other letting entities.

For visitor hostels, accommodation takings were \$51.0 million in June quarter 2007.

#### OCCUPANCY RATE

The site occupancy rate for all caravan parks in June quarter 2007 was 51.8%. Short-term caravan park occupancy was 48.4% and long-term caravan park occupancy was 74.9%.

For holiday flats, units and houses, the unit occupancy rate was 40.8% in June quarter 2007.

The bed occupancy rate for visitor hostels in June quarter 2007 was 48.5%. Western Australia, Queensland and New South Wales had the highest bed occupancy rates for visitor hostels in June quarter 2007 with 58.8%, 56.5% and 51.1% respectively.