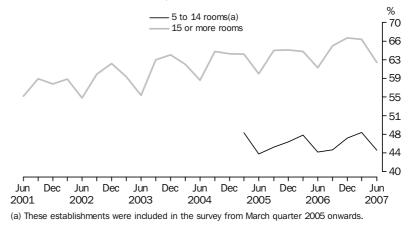

#### ROOM OCCUPANCY RATE

The room occupancy rate for hotels, motels and serviced apartments with 5 or more rooms was 60.6% in June quarter 2007. For hotels, motels and serviced apartments with 15 or more rooms, the room occupancy rate was 61.9%, while demand for 5 to 14 room hotels, motels and serviced apartments was lower, as reflected by a room occupancy rate of 44.3%.

#### AVERAGE LENGTH OF STAY

The average length of stay in June quarter 2007 for hotels, motels and serviced apartments with both 5 or more rooms and 15 or more rooms was 2.2 days. For establishments with 5 to 14 rooms, the average length of stay was 1.8 days.

For establishments with 5 to 14 rooms, three-star (48.7%) and four-star (46.6%) establishments had the highest room occupancy rates, compared with one-star establishments at 29.7%.